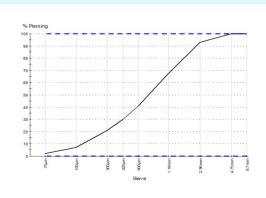

## Particle Size Distribution

Method: AS 1141.11.1 Drying by: Hotplate

Note: Sample Washed

| ı | Sieve Size          | % Passing | Limits  |
|---|---------------------|-----------|---------|
|   | Sieve Size<br>6.7mm | 100       | 0 - 100 |
|   | 4.75mm              | 100       | 0 - 100 |
| ı | 12.36mm             | 93        | 0 - 100 |
|   | 1.18mm              | 68        | 0 - 100 |
|   | 600µm               | 41        | 0 - 100 |
|   | 600µm<br>425µm      | 30        | 0 - 100 |
| ı | 300µm               | 21        | 0 - 100 |
|   | 150µm               | 7         | 0 - 100 |
|   | 75µm                | 1.9       | 0 - 100 |

#### Chart